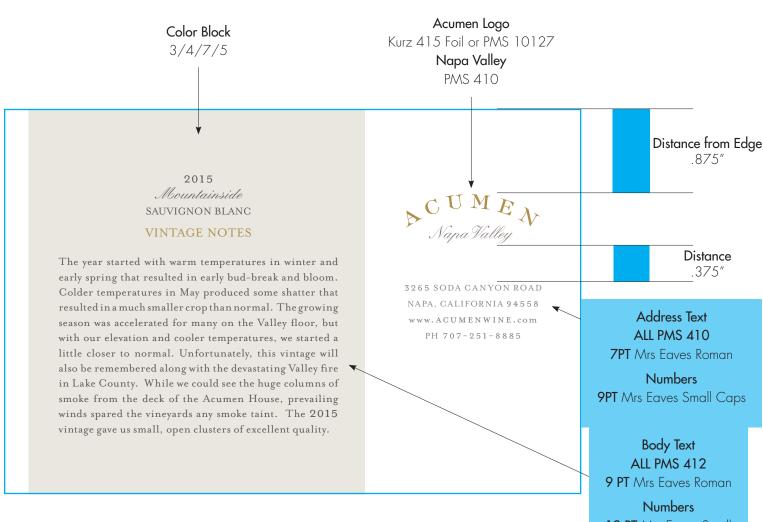

## 2015 Mountainside SAUVIGNON BLANC TASTING NOTES

This very aromatic Sauvignon Blanc begins with aromas of Chamomile, Jasmine, fresh white peaches and dragonfruit. On the palate this medium-bodied wine continues with vibrant citrus flavors of Meyer lemon, key lime, and pink grapefruit, along with freshly baked pie-crust, lemongrass and a hint of Boston cream. A fresh, lively acidity frames the bright and clean finish on this refreshing and enjoyable wine.

8 months in barrel 1/3 Stainless, 2/3 French Oak, 50% new 100% Sauvignon Blanc 14.5% ABV 300 cases produced

12 PT Mrs Eaves Small Caps

## Gold Sub Head

Mrs Eaves Bold PMS 10127

All text is centered top to bottom within color block on both sides of these pieces.

.875"

Distance

.375"

## **Numbers**

12 PT Mrs Eaves Small Caps