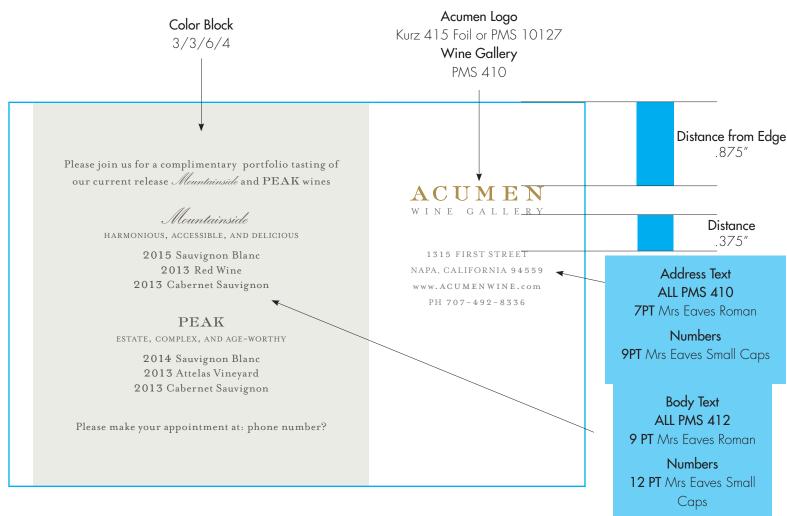

## Gold Sub Head

Mrs Eaves Bold PMS 10127

All text is centered top to bottom within color block on both sides of these pieces.

.875"

Distance

.375"

## **Numbers**

12 PT Mrs Eaves Small Caps

## **PEAK**

Medium Roman

## Mountainside

Künstler Script

## Gold Sub Head Mrs Eaves Bold PMS 10127

All text is centered top to bottom within color block on both sides of these pieces.

PEAK

Medium Roman

Mountainside

Künstler Script

Gold Sub Head

Mrs Eaves Bold PMS 10127

All text is centered top to bottom within color block on both sides of these pieces.

| $CUM_{R}$                                                                    | <b>Acumen Logo</b><br>Kurz 415 Foil or PMS 1012 |  |
|------------------------------------------------------------------------------|-------------------------------------------------|--|
| $Napa Valley$ $\sim$                                                         | Napa Valley PMS 410                             |  |
| BILLING ADDRESS                                                              |                                                 |  |
| Name                                                                         |                                                 |  |
| Address                                                                      | Text<br>All 100% PMS 410                        |  |
| ◀                                                                            | MrsEaves Roman 1 Opt  Numbers                   |  |
| City State Zip Code                                                          | MrsEaves Small Caps 14p                         |  |
| Telephone                                                                    |                                                 |  |
| SHIPPING PREFERENCE                                                          | GOLD Elements MrsEaves Roman 1 4pt              |  |
| □ GROUND □ 2-DAY □ OVERNIGHT                                                 | BOLD-Caps                                       |  |
| SHIPPING ADDRESS                                                             | Optical / 10 Kern<br>PMS 10127                  |  |
| Name                                                                         |                                                 |  |
| Address                                                                      |                                                 |  |
|                                                                              |                                                 |  |
| City State Zip Code                                                          |                                                 |  |
| Telephone                                                                    | Address Text                                    |  |
| 1315 FIRST STREET NAPA, CALIFORNIA 94559 PH 707-492-8336  www.ACUMENWINE.com | <b>All 100% PMS 410</b><br>MrsEaves Roman 8pt   |  |
| <b>←</b>                                                                     | Numbers                                         |  |